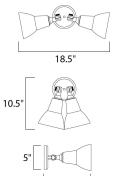

9.5'

## **MEASUREMENTS**

BULB

| DIMENSION      | :    | 18 |
|----------------|------|----|
| BACK PLATE     | :    | 5" |
| HANGING WEIGHT | :    | 2. |
| LAMPING        |      |    |
| INPUT VOLTAGE  | :120 | V  |

3.5" W x 10.5" H x 9.5" Ext W x 5" H x 3" HCO .1 lb

: 2 x 75W Incandescent E26 Medium , 150W Total **BULB INCLUDED** : (Not Included) DIMMABLE :Yes